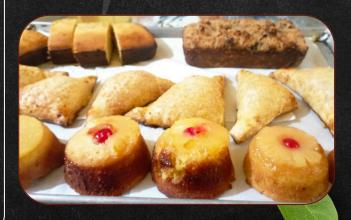

## sides & treats

| Meatballs             | \$2  |
|-----------------------|------|
| Saltfish Cake         | \$4  |
| Bread Pudding         | \$8  |
| Muffins               | \$10 |
| Turnovers             | \$12 |
| Danish                | \$12 |
| Carrot Cake           | \$15 |
| <b>Chocolate Cake</b> | \$15 |
| Pound Cake            | \$10 |
| Fruit Cake            | \$15 |